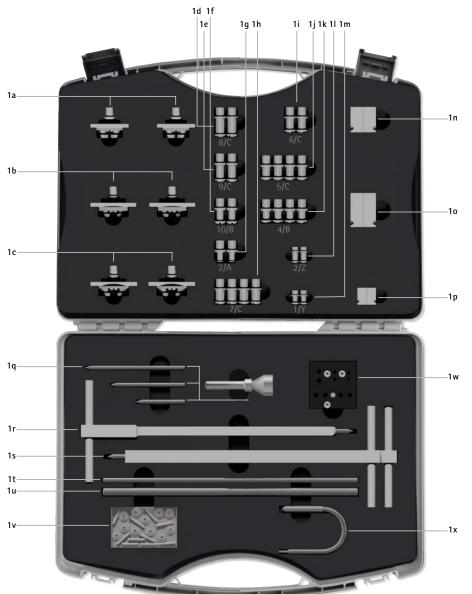

## Legend: Tool case, on loan art. no. WK1000-LG

| Item | Article Number | Description                                                                                                                                                                                                                                                                                                                           | Case<br>Equipment |
|------|----------------|---------------------------------------------------------------------------------------------------------------------------------------------------------------------------------------------------------------------------------------------------------------------------------------------------------------------------------------|-------------------|
| 1a   | PZ4100-LR      | joint retainers for 10 and 14mm NEURO ACTIVE system joints/articulated system side bars as well as articulated side bars with gear segments*, 16mm centre distance                                                                                                                                                                    | 2 pieces          |
| 1b   | PZ3100-LR      | joint retainers for 16 and 20mm NEURO ACTIVE system joints/articulated system side bars                                                                                                                                                                                                                                               | 2 pieces          |
| 1c   | PZ2100-LR      | joint retainers for articulated side bars with gear segments, 22mm centre distance                                                                                                                                                                                                                                                    | 2 pieces          |
| 1d   | PE1125-LR      | joint retainers for 20mm NEURO FLEX MAX and NEURO LOCK MAX (laser marking: 8/C)                                                                                                                                                                                                                                                       | 2 pieces          |
| 1e   | PE1123-LR      | joint retainers for 16mm NEURO FLEX MAX and NEURO LOCK MAX as well as 20mm NEURO LOCK Carbon and NEURO CLASSIC Carbon (laser marking: 9/C)                                                                                                                                                                                            | 2 pieces          |
| 1f   | PE1122-LR      | joint retainers for 14mm NEURO FLEX MAX and NEURO LOCK MAX as well as<br>16mm NEURO CLASSIC Carbon and NEURO LOCK Carbon (laser marking: 10/B)                                                                                                                                                                                        | 2 pieces          |
| 1g   | PE1121-LR      | joint retainers for 12mm NEURO FLEX MAX and NEURO LOCK MAX (laser marking: 2/A)                                                                                                                                                                                                                                                       | 2 pieces          |
| 1h   | PE1025-LR      | joint retainers for all 20mm system ankle joints and 16mm NEURO SWING Carbon and NEURO CLASSIC Carbon, for the system knee joints 20mm NEURO MATIC, NEURO TRONIC and NEURO HITRONIC as well as 16 and 20mm NEURO CLASSIC zero, NEURO VARIO zero, NEURO CLASSIC, NEURO VARIO, NEURO VARIO 2 and NEURO VARIO-SWING (laser marking: 7/C) | 4 pieces          |
| 1i   | PE1015-LR      | joint retainers for 16mm NEURO MATIC and NEURO TRONIC as well as 20mm NEURO LOCK (laser marking: 6/C)                                                                                                                                                                                                                                 | 2 pieces          |
| 1j   | PE1013-LR      | joint retainers for all 16mm system ankle joints, excluding 16mm NEURO SWING Carbon, as well as for the system knee joints 14mm NEURO CLASSIC zero, NEURO VARIO zero, NEURO CLASSIC, NEURO VARIO, NEURO VARIO 2 and NEURO VARIO-SWING and 16mm NEURO LOCK (laser marking: 5/C)                                                        | 4 pieces          |
| 1k   | PE1012-LR      | joint retainers for all 14mm system ankle joints as well as for the system knee joints 12mm NEURO CLASSIC zero, NEURO VARIO zero, NEURO CLASSIC, NEURO VARIO, NEURO VARIO 2 and NEURO VARIO-SWING and 14 mm NEURO CLASSIC Carbon, NEURO LOCK and NEURO LOCK Carbon (laser marking: 4/B)                                               | 4 pieces          |
| 11   | PE1011-01/LR   | joint retainers for all 12mm system ankle joints (laser marking: 2/Z)                                                                                                                                                                                                                                                                 | 2 pieces          |
| 1m   | PE1010-01/LR   | joint retainers for all 10mm system ankle joints (laser marking: 1/Y)                                                                                                                                                                                                                                                                 | 2 pieces          |
| 1n   | PE4000-LR      | holder, model technique, square: 15 x 15 x 30mm for all 14, 16 and 20mm system ankle joints                                                                                                                                                                                                                                           | 2 pieces          |
| 10   | PE2000-LR      | holder, model technique, square: 15 x 15 x 40mm for all system knee joints                                                                                                                                                                                                                                                            | 2 pieces          |
| 1p   | PE1001-LR      | holder, model technique, square: 11 x 11 x 20mm for all 10 and 12mm system ankle joints                                                                                                                                                                                                                                               | 2 pieces          |
| 1q   | PS1000         | parallel alignment gauge                                                                                                                                                                                                                                                                                                              | 1 piece           |
| 1r   | JA1001         | alignment aid 11 x 11 x 300mm for all 10 and 12mm system ankle joints                                                                                                                                                                                                                                                                 | 1 piece           |
| 1s   | JA1000         | alignment aid 15 $\times$ 15 $\times$ 300mm for all 14, 16 and 20mm system ankle/system knee joints as well as for 12mm system knee joints                                                                                                                                                                                            | 2 pieces          |
| 1t   | RM0300-AL060   | round material, aluminium, 6 x 300mm                                                                                                                                                                                                                                                                                                  | 1 piece           |
| 1u   | RM0300-AL100   | round material, aluminium, 10 x 300mm                                                                                                                                                                                                                                                                                                 | 1 piece           |
| 1v   | PS2000-010     | bolts for trial with knurled nut                                                                                                                                                                                                                                                                                                      | 10 pieces         |
| 1w   | BS1000         | drilling jig                                                                                                                                                                                                                                                                                                                          | 1 piece           |
| 1x   | WE9303-SF      | assembly aid for cover plate for system ankle joints with dorsiflexion assist, 16 and 20mm system width                                                                                                                                                                                                                               | 1 piece           |