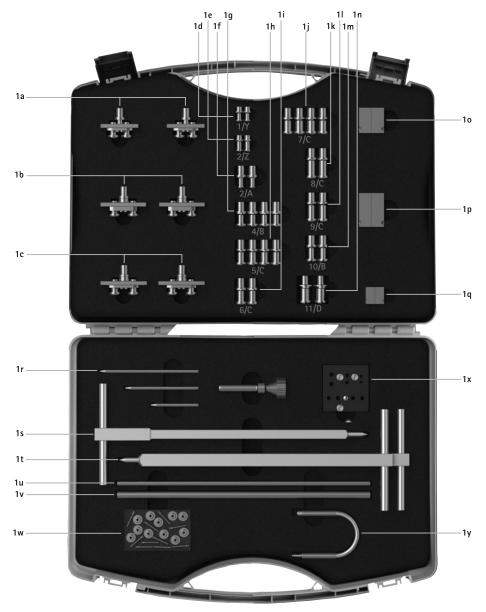

| Item | Article Number | Description                                                                                                                                                                                                                                                                                                  | Case<br>Equipment |
|------|----------------|--------------------------------------------------------------------------------------------------------------------------------------------------------------------------------------------------------------------------------------------------------------------------------------------------------------|-------------------|
| 1a   | PZ4100-LR      | joint retainers for 10 and 14mm NEURO ACTIVE system joints/articulated system side bars as well as articulated side bars with gear segments*, 16mm centre distance                                                                                                                                           | 2 pieces          |
| 1b   | PZ3100-LR      | joint retainers for 16 and 20mm NEURO ACTIVE system joints/articulated system side bars                                                                                                                                                                                                                      | 2 pieces          |
| 1c   | PZ2100-LR      | joint retainers for articulated side bars with gear segments, 22mm centre distance                                                                                                                                                                                                                           | 2 pieces          |
| 1d   | PE1010-01/LR   | joint retainers for all 10mm system ankle joints (laser marking: 1/Y)                                                                                                                                                                                                                                        | 2 pieces          |
| 1e   | PE1011-01/LR   | joint retainers for all 12mm system ankle joints (laser marking: 2/Z)                                                                                                                                                                                                                                        | 2 pieces          |
| 1f   | PE1121-LR      | joint retainers for 12mm NEURO FLEX MAX and NEURO LOCK MAX (laser marking: 2/A)                                                                                                                                                                                                                              | 2 pieces          |
| 1g   | PE1012-LR      | joint retainers for all 14mm system ankle joints as well as for the system knee joints 12mm NEURO CLASSIC zero, NEURO VARIO zero, NEURO CLASSIC, NEURO VARIO, NEURO VARIO 2 and NEURO VARIO-SWING and 14mm NEURO CLASSIC Carbon, NEURO LOCK and NEURO LOCK Carbon (laser marking: 4/B)                       | 4 pieces          |
| 1h   | PE1013-LR      | joint retainers for all 16mm system ankle joints, excluding 16mm NEURO SWING Carbon and NEURO CLASSIC Carbon, as well as for the system knee joints 14mm NEURO CLASSIC zero, NEURO VARIO zero, NEURO CLASSIC, NEURO VARIO, NEURO VARIO 2 and NEURO VARIO-SWING and 16mm NEURO LOCK (laser marking: 5/C)      | 4 pieces          |
| 1i   | PE1015-LR      | joint retainers for 16mm NEURO MATIC and NEURO TRONIC as well as 20mm NEURO LOCK (laser marking: 6/C)                                                                                                                                                                                                        | 2 pieces          |
| 1j   | PE1025-LR      | joint retainers for all 20mm system ankle joints and 16mm NEURO SWING Carbon, for the system knee joints 20mm NEURO MATIC, NEURO TRONIC and NEURO HITRONIC as well as 16 and 20mm NEURO CLASSIC zero, NEURO VARIO zero, NEURO CLASSIC, NEURO VARIO, NEURO VARIO 2 and NEURO VARIO-SWING (laser marking: 7/C) | 4 pieces          |
| 1k   | PE1125-LR      | joint retainers for 20mm NEURO FLEX MAX and NEURO LOCK MAX (laser marking: 8/C)                                                                                                                                                                                                                              | 2 pieces          |
| 11   | PE1123-LR      | joint retainers for 16mm NEURO FLEX MAX and NEURO LOCK MAX as well as 20mm NEURO LOCK Carbon and NEURO CLASSIC Carbon (laser marking: 9/C)                                                                                                                                                                   | 2 pieces          |
| 1m   | PE1122-LR      | joint retainers for 14mm NEURO FLEX MAX and NEURO LOCK MAX as well as 16mm NEURO CLASSIC Carbon and NEURO LOCK Carbon (laser marking: 10/B)                                                                                                                                                                  | 2 pieces          |
| 1n   | PE1127-LR      | joint retainers for 24mm NEURO SWING (laser marking: 11/D)                                                                                                                                                                                                                                                   | 2 pieces          |
| 10   | PE4000-LR      | holder, model technique, square: 15 x 15 x 30mm for all 14, 16, 20 und 24mm system ankle joints                                                                                                                                                                                                              | 2 pieces          |
| 1p   | PE2000-LR      | holder, model technique, square: 15 x 15 x 40mm for all system knee joints                                                                                                                                                                                                                                   | 2 pieces          |
| 1q   | PE1001-LR      | holder, model technique, square: 11 x 11 x 20mm for all 10 and 12mm system ankle joints                                                                                                                                                                                                                      | 2 pieces          |
| 1r   | PS1000         | parallel alignment gauge                                                                                                                                                                                                                                                                                     | 1 piece           |
| 1s   | JA1001         | alignment aid 11 x 11 x 300mm for all 10 and 12mm system ankle joints                                                                                                                                                                                                                                        | 1 piece           |
| 1t   | JA1000         | alignment aid 15 x 15 x 300mm for all 14, 16, 20 and 24mm system ankle/system knee joints as well as for 12mm system knee joints                                                                                                                                                                             | 2 pieces          |
| 1u   | RM0300-AL060   | round material, aluminium, 6 x 300mm                                                                                                                                                                                                                                                                         | 1 piece           |
| 1v   | RM0300-AL100   | round material, aluminium, 10 x 300mm                                                                                                                                                                                                                                                                        | 1 piece           |
| 1w   | PS2000-010     | bolts for trial with knurled nut                                                                                                                                                                                                                                                                             | 10 pieces         |
| 1x   | BS1000         | drilling jig                                                                                                                                                                                                                                                                                                 | 1 piece           |
| 1у   | WE9303-SF      | assembly aid for cover plate for system ankle joints with dorsiflexion assist, 16 and 20mm system width                                                                                                                                                                                                      | 1 piece           |